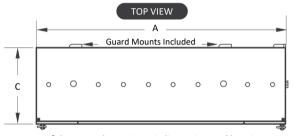

## PLEASE SUBMIT PHOTOS WITH YOUR DATA SHEETS

If there are obstructions, indicate sizes and locations.

| INFORMATION REQUIRED      |                   |                 |                    |  |
|---------------------------|-------------------|-----------------|--------------------|--|
| ITEM                      |                   |                 | PLEASE INDICATE    |  |
| A - Width of Box Guard    | I                 |                 |                    |  |
| B - Height of Box Guard   | d                 |                 |                    |  |
| C - Depth of Box Guard    |                   |                 |                    |  |
| D - Distance from Guar    | d Face to Hazard  | d               |                    |  |
| Do you require a botto    | m?                |                 | ○ Yes ○ No         |  |
| Do you require drainag    | e slots in botton | n?              | ○ Yes ○ No         |  |
| GUARD COATING/MATERIAL    |                   |                 |                    |  |
| ITEM                      |                   |                 | PLEASE INDICATE    |  |
| Color - Guard Body        | ○ *Yellow         | ○ Black         | Other              |  |
| Color - Guard Mesh        | ○ *Yellow         | ○ Black         | Other              |  |
| Guard Material            | ○ *Mild Steel     | ○ Stainless ○ A | luminum () Brass   |  |
| Guard Coating             | O *Powder Co      | at 🔾 2-Stage Pw | dr Coat ( Uncoated |  |
| Items marked with * are s | tandard           |                 |                    |  |
| SPECIAL REQUIREMENTS      |                   |                 |                    |  |
| AREA                      |                   |                 | PLEASE INDICATE    |  |
| Lubrication               |                   |                 | ○ Yes ○ No         |  |
| Vibration Analysis        |                   |                 | ○ Yes ○ No         |  |
| Heat Analysis             |                   |                 | ○ Yes ○ No         |  |
| Speed Sensing             |                   |                 | ○ Yes ○ No         |  |
| Over-Heating Concerns     | S                 |                 | ○ Yes ○ No         |  |
| Corrosive Area            |                   |                 | ○ Yes ○ No         |  |
| Flammable Area            |                   |                 | ○ Yes ○ No         |  |
| Lead Paint Abatement      | Area              |                 | ○ Yes ○ No         |  |
| Other (Attach addition    | al notes)         |                 |                    |  |