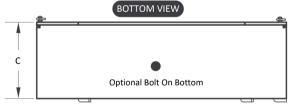

## PLEASE SUBMIT PHOTOS WITH YOUR DATA SHEETS

If there are obstructions, indicate sizes and locations.

| INFORMATION REQUIRED      |                   |                 |                    |  |
|---------------------------|-------------------|-----------------|--------------------|--|
| ITEM                      |                   |                 | PLEASE INDICATE    |  |
| A - Width of Box Guard    | I                 |                 |                    |  |
| B - Height of Box Guard   | d                 |                 |                    |  |
| C - Depth of Box Guard    |                   |                 |                    |  |
| D - Distance from Guar    | d Face to Hazard  | d               |                    |  |
| Do you require a botto    | m?                |                 | ○ Yes ○ No         |  |
| Do you require drainag    | e slots in botton | n?              | ○ Yes ○ No         |  |
| GUARD COATING/MATERIAL    |                   |                 |                    |  |
| ITEM                      |                   |                 | PLEASE INDICATE    |  |
| Color - Guard Body        | ○ *Yellow         | ○ Black         | Other              |  |
| Color - Guard Mesh        | ○ *Yellow         | ○ Black         | Other              |  |
| Guard Material            | ○ *Mild Steel     | ○ Stainless ○ A | luminum () Brass   |  |
| Guard Coating             | O *Powder Co      | at 🔾 2-Stage Pw | dr Coat ( Uncoated |  |
| Items marked with * are s | tandard           |                 |                    |  |
| SPECIAL REQUIREMENTS      |                   |                 |                    |  |
| AREA                      |                   |                 | PLEASE INDICATE    |  |
| Lubrication               |                   |                 | ○ Yes ○ No         |  |
| Vibration Analysis        |                   |                 | ○ Yes ○ No         |  |
| Heat Analysis             |                   |                 | ○ Yes ○ No         |  |
| Speed Sensing             |                   |                 | ○ Yes ○ No         |  |
| Over-Heating Concerns     | S                 |                 | ○ Yes ○ No         |  |
| Corrosive Area            |                   |                 | ○ Yes ○ No         |  |
| Flammable Area            |                   |                 | ○ Yes ○ No         |  |
| Lead Paint Abatement      | Area              |                 | ○ Yes ○ No         |  |
| Other (Attach addition    | al notes)         |                 |                    |  |