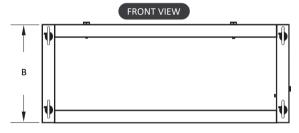

## PLEASE SUBMIT PHOTOS WITH YOUR DATA SHEETS

If there are obstructions, indicate sizes and locations.

| INFORMATION REQUIRED      |                   |                 |                    |  |
|---------------------------|-------------------|-----------------|--------------------|--|
| ITEM                      |                   |                 | PLEASE INDICATE    |  |
| A - Width of Box Guard    | I                 |                 |                    |  |
| B - Height of Box Guard   | d                 |                 |                    |  |
| C - Depth of Box Guard    |                   |                 |                    |  |
| D - Distance from Guar    | d Face to Hazard  | d               |                    |  |
| Do you require a botto    | m?                |                 | ○ Yes ○ No         |  |
| Do you require drainag    | e slots in botton | n?              | ○ Yes ○ No         |  |
| GUARD COATING/MATERIAL    |                   |                 |                    |  |
| ITEM                      |                   |                 | PLEASE INDICATE    |  |
| Color - Guard Body        | ○ *Yellow         | ○ Black         | Other              |  |
| Color - Guard Mesh        | ○ *Yellow         | ○ Black         | Other              |  |
| Guard Material            | ○ *Mild Steel     | ○ Stainless ○ A | luminum () Brass   |  |
| Guard Coating             | O *Powder Co      | at 🔾 2-Stage Pw | dr Coat ( Uncoated |  |
| Items marked with * are s | tandard           |                 |                    |  |
| SPECIAL REQUIREMENTS      |                   |                 |                    |  |
| AREA                      |                   |                 | PLEASE INDICATE    |  |
| Lubrication               |                   |                 | ○ Yes ○ No         |  |
| Vibration Analysis        |                   |                 | ○ Yes ○ No         |  |
| Heat Analysis             |                   |                 | ○ Yes ○ No         |  |
| Speed Sensing             |                   |                 | ○ Yes ○ No         |  |
| Over-Heating Concerns     | S                 |                 | ○ Yes ○ No         |  |
| Corrosive Area            |                   |                 | ○ Yes ○ No         |  |
| Flammable Area            |                   |                 | ○ Yes ○ No         |  |
| Lead Paint Abatement      | Area              |                 | ○ Yes ○ No         |  |
| Other (Attach addition    | al notes)         |                 |                    |  |