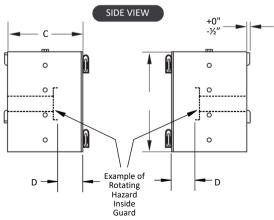

## PLEASE SUBMIT PHOTOS WITH YOUR DATA SHEETS

If there are obstructions, indicate sizes and locations.

| INFORMATION REQUIRED      |                   |                 |                    |  |
|---------------------------|-------------------|-----------------|--------------------|--|
| ITEM                      |                   |                 | PLEASE INDICATE    |  |
| A - Width of Box Guard    | I                 |                 |                    |  |
| B - Height of Box Guard   | d                 |                 |                    |  |
| C - Depth of Box Guard    |                   |                 |                    |  |
| D - Distance from Guar    | d Face to Hazard  | d               |                    |  |
| Do you require a botto    | m?                |                 | ○ Yes ○ No         |  |
| Do you require drainag    | e slots in botton | n?              | ○ Yes ○ No         |  |
| GUARD COATING/MATERIAL    |                   |                 |                    |  |
| ITEM                      |                   |                 | PLEASE INDICATE    |  |
| Color - Guard Body        | ○ *Yellow         | ○ Black         | Other              |  |
| Color - Guard Mesh        | ○ *Yellow         | ○ Black         | Other              |  |
| Guard Material            | ○ *Mild Steel     | ○ Stainless ○ A | luminum () Brass   |  |
| Guard Coating             | O *Powder Co      | at 🔾 2-Stage Pw | dr Coat ( Uncoated |  |
| Items marked with * are s | tandard           |                 |                    |  |
| SPECIAL REQUIREMENTS      |                   |                 |                    |  |
| AREA                      |                   |                 | PLEASE INDICATE    |  |
| Lubrication               |                   |                 | ○ Yes ○ No         |  |
| Vibration Analysis        |                   |                 | ○ Yes ○ No         |  |
| Heat Analysis             |                   |                 | ○ Yes ○ No         |  |
| Speed Sensing             |                   |                 | ○ Yes ○ No         |  |
| Over-Heating Concerns     | S                 |                 | ○ Yes ○ No         |  |
| Corrosive Area            |                   |                 | ○ Yes ○ No         |  |
| Flammable Area            |                   |                 | ○ Yes ○ No         |  |
| Lead Paint Abatement      | Area              |                 | ○ Yes ○ No         |  |
| Other (Attach addition    | al notes)         |                 |                    |  |