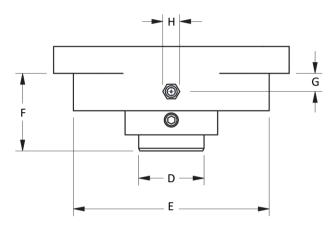

### **INFORMATION REQUIRED**

| ITEM                           | PLEASE INDICATE |
|--------------------------------|-----------------|
| A - Bolt Centers (Square)      |                 |
| B - Bolt Centers (Across)      |                 |
| C - Bolt Diameter              |                 |
| D - Shaft Diameter             |                 |
| E - Largest Case Diameter      |                 |
| F - Mount Face to End of Shaft |                 |
| G - Distance to Nipple         |                 |
| H - Diameter of Nipple         |                 |