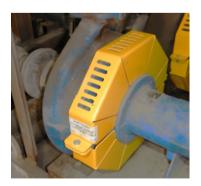

## PUMP SHAFT GUARD DATA SHEET

| COMPANY:        |  |
|-----------------|--|
| CONTACT PERSON: |  |
| LOCATION:       |  |
| PHONE:EXT:      |  |
| EMAIL:          |  |
| EQUIPMENT #:    |  |
| QUANTITY:       |  |

## PLEASE SUBMIT PHOTOS WITH YOUR DATA SHEETS







## SEAL WATER LINE F

| D - Distance from End of Guard to Seal Waterline                                                               |                                                                    |                                                   |                                                                                                  |  |  |  |  |
|----------------------------------------------------------------------------------------------------------------|--------------------------------------------------------------------|---------------------------------------------------|--------------------------------------------------------------------------------------------------|--|--|--|--|
| E - Diameter of Seal Waterline