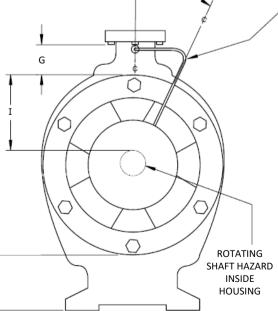

## SEAL WATER LINE F

| D - Distance from End of Guard to Seal Waterline                                                               |                                                                    |                                                   |                                                                                                  |  |  |  |  |
|----------------------------------------------------------------------------------------------------------------|--------------------------------------------------------------------|---------------------------------------------------|--------------------------------------------------------------------------------------------------|--|--|--|--|
| E - Diameter of Seal Waterline                                                                                 |                                                                    |                                                   |                                                                                                  |  |  |  |  |
| F - Location of Seal Waterline Relative to Top ¢                                                               |                                                                    |                                                   |                                                                                                  |  |  |  |  |
| G - Distance from Top of Guard to Obstruction                                                                  |                                                                    |                                                   |                                                                                                  |  |  |  |  |
| H - Distance from Bottom of Guard to Obstruction                                                               |                                                                    |                                                   |                                                                                                  |  |  |  |  |
| I - Distance from Guar                                                                                         |                                                                    |                                                   |                                                                                                  |  |  |  |  |
| GUARD COATING/MATERIAL                                                                                         |                                                                    |                                                   |                                                                                                  |  |  |  |  |
| ITEM                                                                                                           |                                                                    |                                                   | PLEASE INDICATE                                                                                  |  |  |  |  |
|                                                                                                                | _                                                                  |                                                   |                                                                                                  |  |  |  |  |
| Color - Guard Body                                                                                             | ○ *Yellow                                                          | 🔘 Black                                           | 🔘 Other                                                                                          |  |  |  |  |
| Color - Guard Body<br>Guard Material                                                                           | •                                                                  | •                                                 | ○ Other<br>luminum ○ Brass                                                                       |  |  |  |  |
| ,                                                                                                              | ○ *Mild Steel ○                                                    | Stainless () A                                    | 0                                                                                                |  |  |  |  |
| Guard Material                                                                                                 | <ul> <li>*Mild Steel</li> <li>*Powder Coat</li> </ul>              | Stainless () A                                    | luminum () Brass                                                                                 |  |  |  |  |
| Guard Material<br>Guard Coating                                                                                | <ul> <li>*Mild Steel </li> <li>*Powder Coat</li> </ul>             | Stainless () A                                    | luminum () Brass<br>dr Coat () Uncoated                                                          |  |  |  |  |
| Guard Material<br>Guard Coating<br>Stainless Steel Hardwa                                                      | <ul> <li>*Mild Steel </li> <li>*Powder Coat</li> <li>re</li> </ul> | Stainless () A<br>() 2-Stage Pw                   | luminum () Brass<br>dr Coat () Uncoated<br>() Yes () *No                                         |  |  |  |  |
| Guard Material<br>Guard Coating<br>Stainless Steel Hardwa<br>Optional Inspection Door<br>Inspection Door Locat | <ul> <li>*Mild Steel </li> <li>*Powder Coat</li> <li>re</li> </ul> | Stainless () A<br>() 2-Stage Pw<br>Sides () One S | Iuminum () Brass<br>dr Coat () Uncoated<br>() Yes () *No<br>() Yes () *No<br>ide (Indicate Side) |  |  |  |  |

н

1-866-300-6668 | safety@conveyorguarding.com www.conveyorguarding.com

ROTATING

SHAFT HAZARD

INSIDE

HOUSING

I