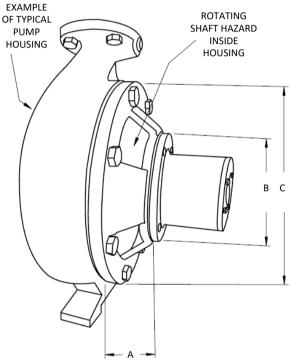

Items marked with \* are standard

ITEM

A - Length of Guard

B - Diameter of Smaller Flange or Pump Case C - Diameter of Larger Flange or Pump Case

BELT CONVEYOR GUARDING **Proven Safety Guarding Solutions** 

## **INFORMATION REQUIRED**

DIMENSION