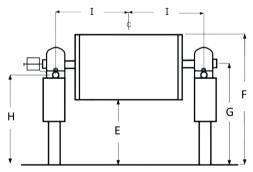

# **INFORMATION REQUIRED**

| ITEM                                                 | PLEASE INDICATE |
|------------------------------------------------------|-----------------|
| A - Width of Conveyor Frame                          |                 |
| B - Width From Center to Farthest Point (Left Side)  |                 |
| C - Width From Center to Farthest Point (Right Side) |                 |
| D - Length from End to 36" Past Hazard               |                 |
| E - Height to Lowest Rotating Hazard                 |                 |
| F - Height to Tallest Rotating Hazard                |                 |
| G - Height to Center of Tail Pulley Shaft            |                 |
| H - Height to Tracking Adjustment Bolts              |                 |
| I - Width From Center to Tracking Adjustment Bolts   |                 |