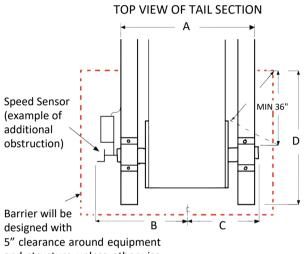

### PLEASE SUBMIT PHOTOS WITH YOUR DATA SHEETS

and structure unless otherwise noted (Minimum 4")

#### END VIEW OF TAIL SECTION

If there are obstructions, indicate sizes and locations on above sketch or additional page.

Please note any locations of sensors/probes.

PLEASE SUBMIT PHOTOS WITH YOUR DATA SHEETS.

# **INFORMATION REQUIRED**

| ITEM                                                 | PLEASE INDICATE |
|------------------------------------------------------|-----------------|
| A - Width of Conveyor Frame                          |                 |
| B - Width From Center to Farthest Point (Left Side)  |                 |
| C - Width From Center to Farthest Point (Right Side) |                 |
| D - Length from End to 36" Past Hazard               |                 |
| E - Height to Lowest Rotating Hazard                 |                 |
| F - Height to Tallest Rotating Hazard                |                 |
| G - Height to Center of Tail Pulley Shaft            |                 |
| H - Height to Tracking Adjustment Bolts              |                 |
| I - Width From Center to Tracking Adjustment Bolts   |                 |