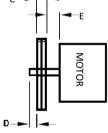

## **INFORMATION REQUIRED**

| MOTOR SIDE                                         |                 |  |  |  |
|----------------------------------------------------|-----------------|--|--|--|
| ITEM                                               | DIMENSION       |  |  |  |
| A - Motor Sheave Diameter                          |                 |  |  |  |
| B - Motor Shaft Diameter (including keyway)        |                 |  |  |  |
| C - Motor Sheave Thickness                         |                 |  |  |  |
| D - Shaft Length Extending Past Sheave             |                 |  |  |  |
| E - Shaft Length Between Sheave and Motor          |                 |  |  |  |
| REDUCER/PUMP/FAN                                   |                 |  |  |  |
| ITEM                                               | DIMENSION       |  |  |  |
| F - Reducer/Pump/Fan Sheave Diameter               |                 |  |  |  |
| G - Reducer/Pump/Fan Shaft Diameter (with keyway)  |                 |  |  |  |
| H - Reducer/Pump/Fan Sheave Thickness              |                 |  |  |  |
| I - Shaft Length Extending Past Sheave             |                 |  |  |  |
| J - Shaft Length Between Sheave & Reducer/Pump/Fan |                 |  |  |  |
| OVERALL                                            |                 |  |  |  |
| ITEM                                               | PLEASE INDICATE |  |  |  |
| K - Center to Center of Shafts                     |                 |  |  |  |
| L - Obstruction within 4-1/2" of Reducer Sheave    | 🔿 Yes 🔿 No      |  |  |  |
| M - Obstruction within 4-1/2" of Motor Sheave      | ○ Yes ○ No      |  |  |  |
| N - Obstruction within 4-1/2" of Largest Sheave    | ○ Yes ○ No      |  |  |  |
| Speed Reducer                                      | ○ Yes ○ No      |  |  |  |
| ADDITIONAL INFORMATION                             |                 |  |  |  |
| ITEM                                               | PLEASE INDICATE |  |  |  |
| O - Distance to Reducer Sheave Obstruction         |                 |  |  |  |
| P - Distance to Motor Sheave Obstruction           |                 |  |  |  |
| Q - Distance to Reducer Sheave Obstruction         |                 |  |  |  |
| R - Distance to Motor Sheave Obstruction           |                 |  |  |  |
| SPEED REDUCER INFORMAT                             | ION             |  |  |  |
| ITEM                                               | PLEASE INDICATE |  |  |  |
| S - Speed Reducer Diameter                         |                 |  |  |  |
| T - Distance to Speed Reducer Obstruction          |                 |  |  |  |
| U - C of Speed Reducer to C of Reducer Sheave      |                 |  |  |  |
| V - C of Speed Reducer to C of Motor Sheave        |                 |  |  |  |
| W - Face of Gearbox to End of Speed Reducer        |                 |  |  |  |
| X - End of Speed Reducer to Back of Reducer Sheave |                 |  |  |  |
| C = Center                                         |                 |  |  |  |