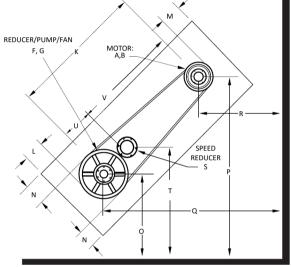

## **INFORMATION REQUIRED**

| MOTOR SIDE                                         |                 |  |  |  |
|----------------------------------------------------|-----------------|--|--|--|
| ITEM                                               | DIMENSION       |  |  |  |
| A - Motor Sheave Diameter                          |                 |  |  |  |
| B - Motor Shaft Diameter (including keyway)        |                 |  |  |  |
| C - Motor Sheave Thickness                         |                 |  |  |  |
| D - Shaft Length Extending Past Sheave             |                 |  |  |  |
| E - Shaft Length Between Sheave and Motor          |                 |  |  |  |
| REDUCER/PUMP/FAN                                   |                 |  |  |  |
| ITEM                                               | DIMENSION       |  |  |  |
| F - Reducer/Pump/Fan Sheave Diameter               |                 |  |  |  |
| G - Reducer/Pump/Fan Shaft Diameter (with keyway)  |                 |  |  |  |
| H - Reducer/Pump/Fan Sheave Thickness              |                 |  |  |  |
| I - Shaft Length Extending Past Sheave             |                 |  |  |  |
| J - Shaft Length Between Sheave & Reducer/Pump/Fan |                 |  |  |  |
| OVERALL                                            |                 |  |  |  |
| ITEM                                               | PLEASE INDICATE |  |  |  |
| K - Center to Center of Shafts                     |                 |  |  |  |
| L - Obstruction within 4-1/2" of Reducer Sheave    | 🔿 Yes 🔿 No      |  |  |  |
| M - Obstruction within 4-1/2" of Motor Sheave      | ○ Yes ○ No      |  |  |  |
| N - Obstruction within 4-1/2" of Largest Sheave    | ○ Yes ○ No      |  |  |  |
| Speed Reducer                                      | ○ Yes ○ No      |  |  |  |
| ADDITIONAL INFORMATION                             |                 |  |  |  |
| ITEM                                               | PLEASE INDICATE |  |  |  |
| O - Distance to Reducer Sheave Obstruction         |                 |  |  |  |
| P - Distance to Motor Sheave Obstruction           |                 |  |  |  |
| Q - Distance to Reducer Sheave Obstruction         |                 |  |  |  |
| R - Distance to Motor Sheave Obstruction           |                 |  |  |  |
| SPEED REDUCER INFORMAT                             | ION             |  |  |  |
| ITEM                                               | PLEASE INDICATE |  |  |  |
| S - Speed Reducer Diameter                         |                 |  |  |  |
| T - Distance to Speed Reducer Obstruction          |                 |  |  |  |
| U - C of Speed Reducer to C of Reducer Sheave      |                 |  |  |  |
| V - C of Speed Reducer to C of Motor Sheave        |                 |  |  |  |
| W - Face of Gearbox to End of Speed Reducer        |                 |  |  |  |
| X - End of Speed Reducer to Back of Reducer Sheave |                 |  |  |  |
| C = Center                                         |                 |  |  |  |