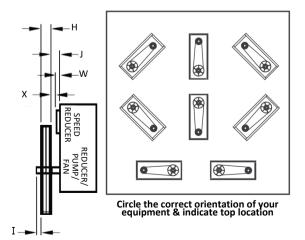

## **INFORMATION REQUIRED**

| MOTOR SIDE                                         |                 |  |  |  |
|----------------------------------------------------|-----------------|--|--|--|
| ITEM                                               | DIMENSION       |  |  |  |
| A - Motor Sheave Diameter                          |                 |  |  |  |
| B - Motor Shaft Diameter (including keyway)        |                 |  |  |  |
| C - Motor Sheave Thickness                         |                 |  |  |  |
| D - Shaft Length Extending Past Sheave             |                 |  |  |  |
| E - Shaft Length Between Sheave and Motor          |                 |  |  |  |
| REDUCER/PUMP/FAN                                   |                 |  |  |  |
| ITEM                                               | DIMENSION       |  |  |  |
| F - Reducer/Pump/Fan Sheave Diameter               |                 |  |  |  |
| G - Reducer/Pump/Fan Shaft Diameter (with keyway)  |                 |  |  |  |
| H - Reducer/Pump/Fan Sheave Thickness              |                 |  |  |  |
| I - Shaft Length Extending Past Sheave             |                 |  |  |  |
| J - Shaft Length Between Sheave & Reducer/Pump/Fan |                 |  |  |  |
| OVERALL                                            |                 |  |  |  |
| ITEM                                               | PLEASE INDICATE |  |  |  |
| K - Center to Center of Shafts                     |                 |  |  |  |
| L - Obstruction within 4-1/2" of Reducer Sheave    | 🔿 Yes 🔿 No      |  |  |  |
| M - Obstruction within 4-1/2" of Motor Sheave      | ○ Yes ○ No      |  |  |  |
| N - Obstruction within 4-1/2" of Largest Sheave    | ○ Yes ○ No      |  |  |  |
| Speed Reducer                                      | ○ Yes ○ No      |  |  |  |
| ADDITIONAL INFORMATION                             |                 |  |  |  |
| ITEM                                               | PLEASE INDICATE |  |  |  |
| O - Distance to Reducer Sheave Obstruction         |                 |  |  |  |
| P - Distance to Motor Sheave Obstruction           |                 |  |  |  |
| Q - Distance to Reducer Sheave Obstruction         |                 |  |  |  |
| R - Distance to Motor Sheave Obstruction           |                 |  |  |  |
| SPEED REDUCER INFORMAT                             | ION             |  |  |  |
| ITEM                                               | PLEASE INDICATE |  |  |  |
| S - Speed Reducer Diameter                         |                 |  |  |  |
| T - Distance to Speed Reducer Obstruction          |                 |  |  |  |
| U - C of Speed Reducer to C of Reducer Sheave      |                 |  |  |  |
| V - C of Speed Reducer to C of Motor Sheave        |                 |  |  |  |
| W - Face of Gearbox to End of Speed Reducer        |                 |  |  |  |
| X - End of Speed Reducer to Back of Reducer Sheave |                 |  |  |  |
| C = Center                                         |                 |  |  |  |